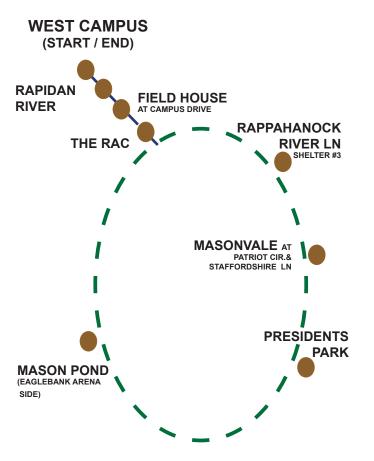

## WEST CAMPUS ROUTE MAP

MASON SHUTTLES

SPRING SEMESTER 2022

# West Campus Shuttle Monday – Friday 7am-11:15pm No weekend service.

The West Campus shuttle provides service from 7am-11:15pm with stops at Rapidan River, the Field House (Campus Dr.), the RAC, Mason Pond (EagleBank Arena side), Presidents Park, Masonvale (Patriot Cir. @ Staffordshire Ln.) and Rappahannock River Ln. (Shelter # 3), then back to the RAC, the Field house (Campus Dr.), Rapidan River, and then ends at West Campus.