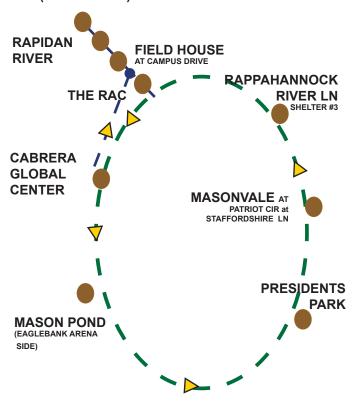

# WEST CAMPUS ROUTE MAP

WEST CAMPUS (START / END)

QR code to RideSystems Shuttle Tracker (mason.ridesystems.net)

**SPRING SEMESTER 2024** 

## West Campus Shuttle

Monday – Friday 7am-11pm\* No weekend service.

The West Campus shuttle provides service from 7am-11pm with stops at Rapidan River, the Field House (Campus Dr.), the RAC, Cabrera Global Center, Mason Pond Dr. (EagleBank Arena side), Presidents Park, Masonvale (Patriot Cir. at Staffordshire Ln.) and Rappahannock River Lane (Shelter #3), then back to the RAC, Global Center, the Field House (Campus Dr.), Rapidan River, and then ends at West Campus.